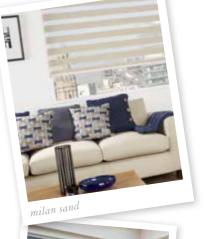

### sleek design bespoke details

The contemporary style of the
Vision blind can be set off perfectly
with an Open or Closed Cassette,
which conceals the mechanism of
the blind neatly. You have a number
of ways to personalise the blind
with the headrail; white or black to
match or contrast with the fabric,
the flat open cassette option or the
fuller curved closed cassette and
finally, with or without a matching
fabric profile. The choice is yours!









# Vision blind collection by louvolite®

The Vision fabric collection features beautiful metallic lustre, natural woven wood effects, a fashionable selection of muted tones, striking tri-colour designs and now even a sleep friendly blackout fabric. A truly sophisticated range that is sure to work beautifully in any room in the home.













Milan range -









Venice range -









# Sorrento range





### Tuscany range

a gorgeous range of fabrics,

colours & textures to suit any

room in your home











Siena range (black out, flame retardant)



Tuscany White









#### Capri range



siena biscuit













Verona range -









Verona Black

Capri Ice

Capri Grey