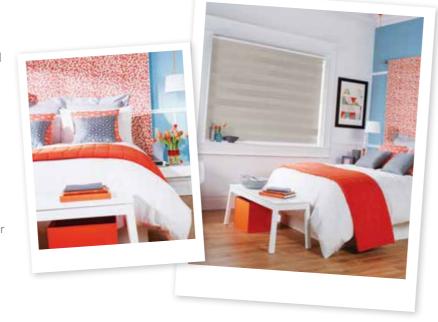

# Vision blind collection by louvolite®

The Vision fabric collection features beautiful metallic lustre, natural woven wood effects, a fashionable selection of muted tones, striking tri-colour designs and now even a sleep friendly blackout fabric. A truly sophisticated range that is sure to work beautifully in any room in the home.