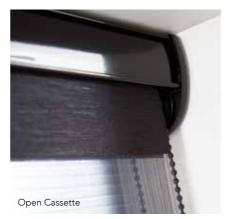

### sleek design bespoke details

The contemporary style of the
Vision blind can be set off perfectly
with an Open or Closed Cassette,
which conceals the mechanism of
the blind neatly. You have a number
of ways to personalise the blind
with the headrail; white or black to
match or contrast with the fabric,
the flat open cassette option or the
fuller curved closed cassette and
finally, with or without a matching
fabric profile. The choice is yours!