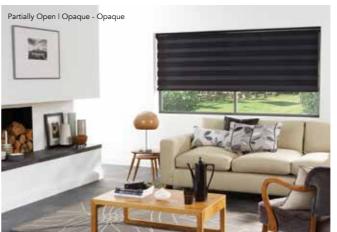

contemporary shading

The front layer moves independently of the back allowing the stripes to glide between each other creating an open and closed effect, with limitless light control.

Sliding the fabric into a closed 'opaque-opaque' position allows full privacy and an impressive block of beautiful fabric at your window, whilst the 'translucent-opaque' position creates a stunning striped statement.