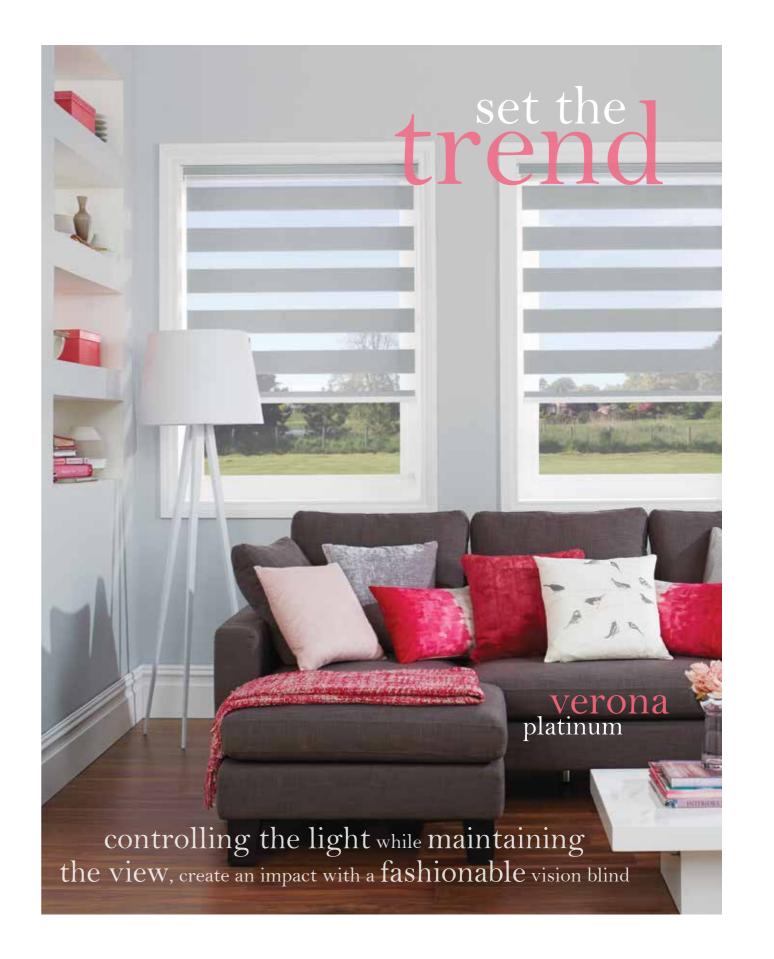

## vision is an innovative new window blind that features two layers of translucent & opaque horizontal striped fabric

vision is a stylish fabric that gently filters & softens daylight whilst also offering you the option of a privacy blind

The Vision blind combines the ideal balance of privacy and light control with the fashionable, eye-catching trend of bold stripes and colour blocking.

#### Capri range

siena biscuit

Verona range -

Verona Black

Capri Ice

Capri Grey