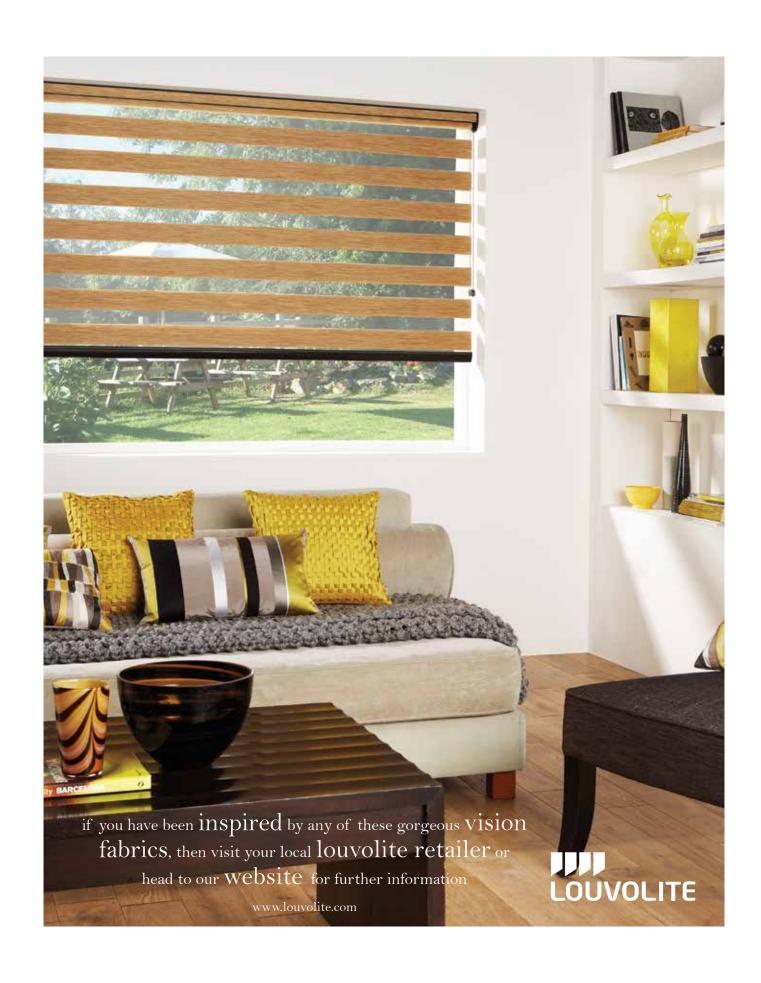

## vision is an innovative new window blind that features two layers of translucent & opaque horizontal striped fabric

contemporary shading

The front layer moves independently of the back allowing the stripes to glide between each other creating an open and closed effect, with limitless light control.

Sliding the fabric into a closed 'opaque-opaque' position allows full privacy and an impressive block of beautiful fabric at your window, whilst the 'translucent-opaque' position creates a stunning striped statement.

vision is a stylish fabric that gently filters & softens daylight whilst also offering you the option of a privacy blind

The Vision blind combines the ideal balance of privacy and light control with the fashionable, eye-catching trend of bold stripes and colour blocking.