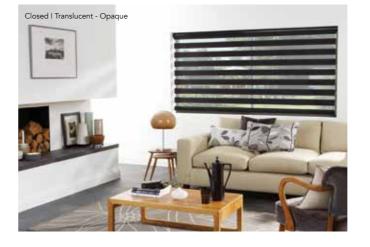

contemporary shading

The front layer moves independently of the back allowing the stripes to glide between each other creating an open and closed effect, with limitless light control.

Sliding the fabric into a closed 'opaque-opaque' position allows full privacy and an impressive block of beautiful fabric at your window, whilst the 'translucent-opaque' position creates a stunning striped statement.