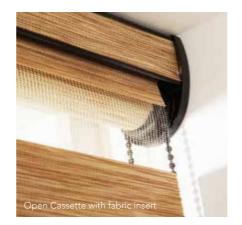

### sleek design bespoke details

The contemporary style of the
Vision blind can be set off perfectly
with an Open or Closed Cassette,
which conceals the mechanism of
the blind neatly. You have a number
of ways to personalise the blind
with the headrail; white or black to
match or contrast with the fabric,
the flat open cassette option or the
fuller curved closed cassette and
finally, with or without a matching
fabric profile. The choice is yours!