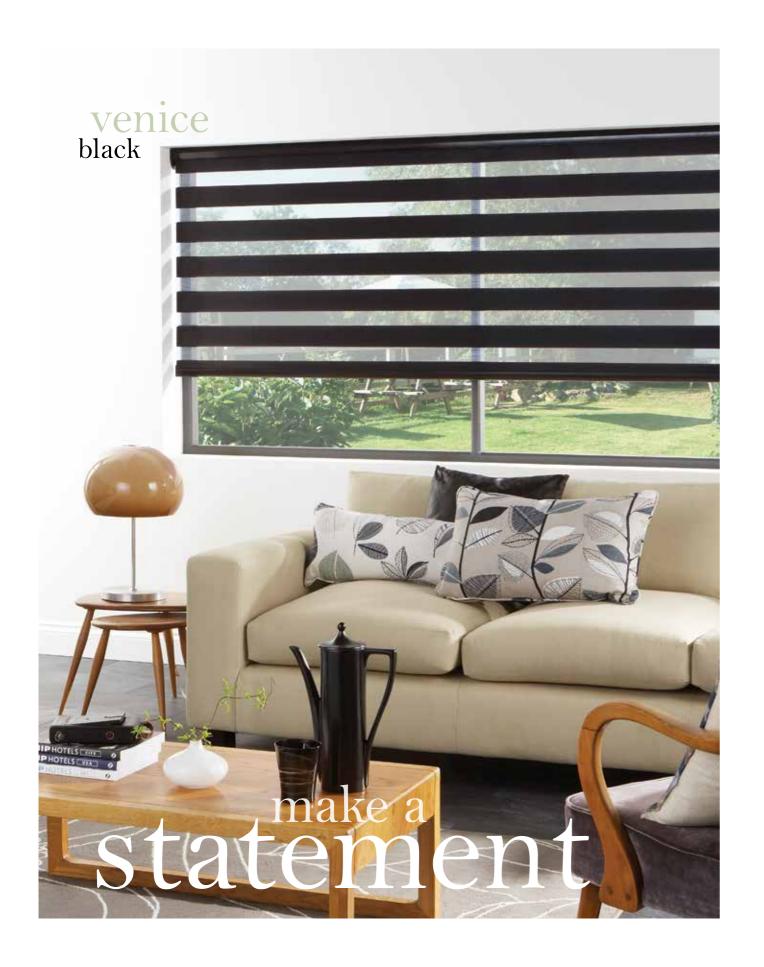

contemporary shading

The front layer moves independently of the back allowing the stripes to glide between each other creating an open and closed effect, with limitless light control.

Sliding the fabric into a closed 'opaque-opaque' position allows full privacy and an impressive block of beautiful fabric at your window, whilst the 'translucent-opaque' position creates a stunning striped statement.

Milan range -

Venice range -