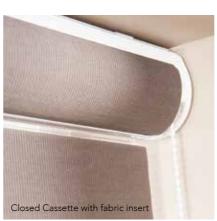

### sleek design bespoke details

The contemporary style of the
Vision blind can be set off perfectly
with an Open or Closed Cassette,
which conceals the mechanism of
the blind neatly. You have a number
of ways to personalise the blind
with the headrail; white or black to
match or contrast with the fabric,
the flat open cassette option or the
fuller curved closed cassette and
finally, with or without a matching
fabric profile. The choice is yours!