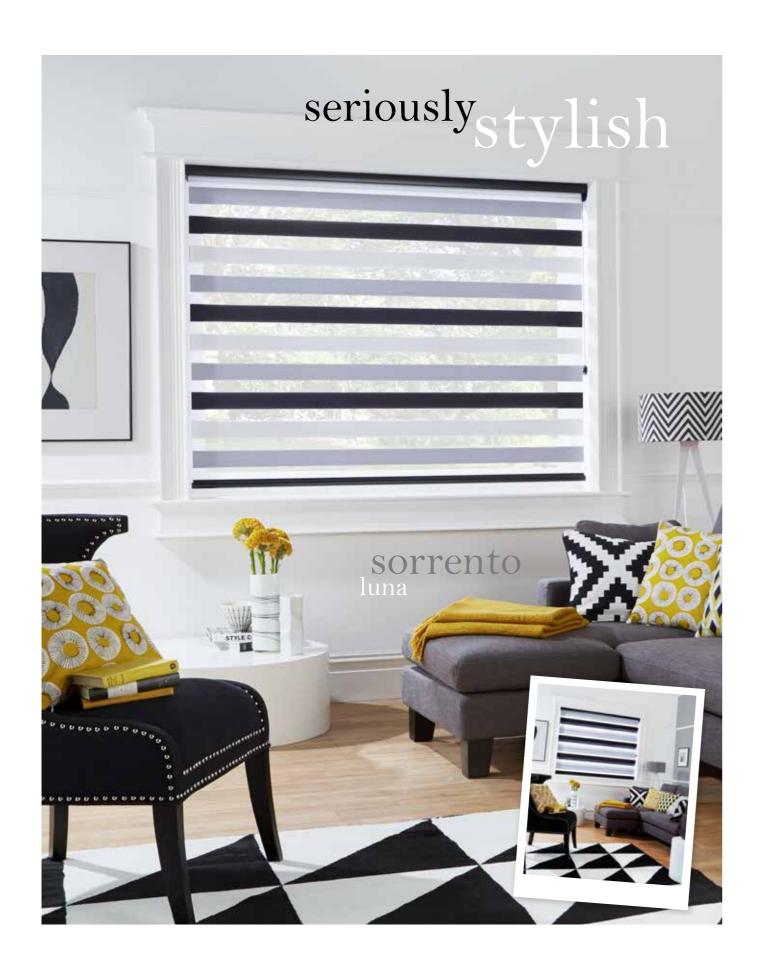

bric into a closed 'opaque-opaque' position allows full privacy and an impressive block of beautiful fabric at your window, whilst the 'translucent-opaque' position creates a stunning striped statement.









vision is a stylish fabric that gently filters & softens daylight whilst also offering you the option of a privacy blind

The Vision blind combines the ideal balance of privacy and light control with the fashionable, eye-catching trend of bold stripes and colour blocking.

With a Vision blind you will enjoy the very best in quality, manufacture and design, along with the practicality of a low maintenance window blind.

The exceptional Vision range features sheer metallics, delicate subtle tones and natural wood weave effects, the perfect collection for any room in the home.













### sleek design bespoke details

The contemporary style of the
Vision blind can be set off perfectly
with an Open or Closed Cassette,
which conceals the mechanism of
the blind neatly. You have a number
of ways to personalise the blind
with the headrail; white or black to
match or contrast with the fabric,
the flat open cassette option or the
fuller curved closed cassette and
finally, with or without a matching
fabric profile. The choice is yours!









# Vision blind collection by louvolite®

The Vision fabric collection features beautiful metallic lustre, natural woven wood effects, a fashionable selection of muted tones, striking tri-colour designs and now even a sleep friendly blackout fabric. A truly sophisticated range that is sure to work beautifully in any room in the home