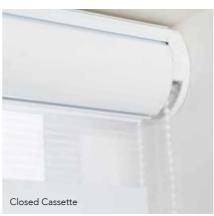

### sleek design bespoke details

The contemporary style of the
Vision blind can be set off perfectly
with an Open or Closed Cassette,
which conceals the mechanism of
the blind neatly. You have a number
of ways to personalise the blind
with the headrail; white or black to
match or contrast with the fabric,
the flat open cassette option or the
fuller curved closed cassette and
finally, with or without a matching
fabric profile. The choice is yours!