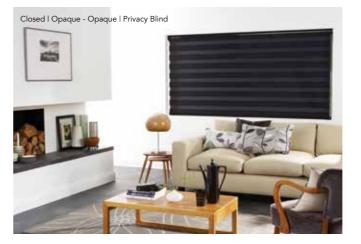

contemporary shading

The front layer moves independently of the back allowing the stripes to glide between each other creating an open and closed effect, with limitless light control.

Sliding the fabric into a closed 'opaque-opaque' position allows full privacy and an impressive block of beautiful fabric at your window, whilst the 'translucent-opaque' position creates a stunning striped statement.

vision is a stylish fabric that gently filters & softens daylight whilst also offering you the option of a privacy blind

The Vision blind combines the ideal balance of privacy and light control with the fashionable, eye-catching trend of bold stripes and colour blocking.