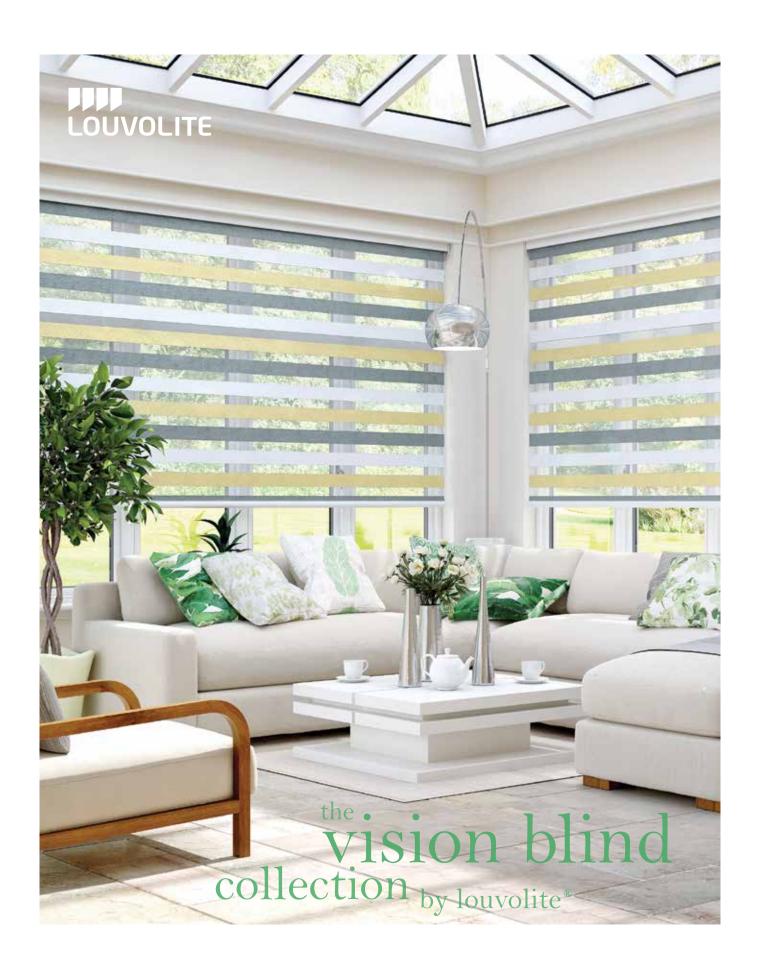

## vision is an innovative new window blind that features two layers of translucent & opaque horizontal striped fabric

vision is a stylish fabric that gently filters & softens daylight whilst also offering you the option of a privacy blind

The Vision blind combines the ideal balance of privacy and light control with the fashionable, eye-catching trend of bold stripes and colour blocking.

# Vision blind collection by louvolite®

The Vision fabric collection features beautiful metallic lustre, natural woven wood effects, a fashionable selection of muted tones, striking tri-colour designs and now even a sleep friendly blackout fabric. A truly sophisticated range that is sure to work beautifully in any room in the home.